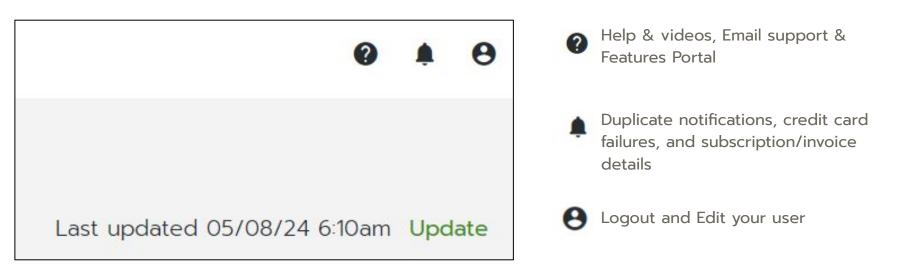

### Upper Right–Notifications, Knowledgebase, Log out, Update info

Shows last update – you can update immediately by clicking green Update