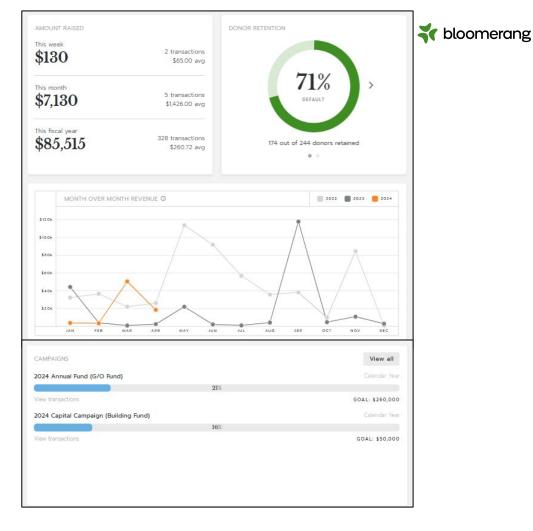

- Amount Raised
- Donor Retention Wheel
- Campaigns
- Month-over-Month Revenue

Track your fundraising right from your dashboard