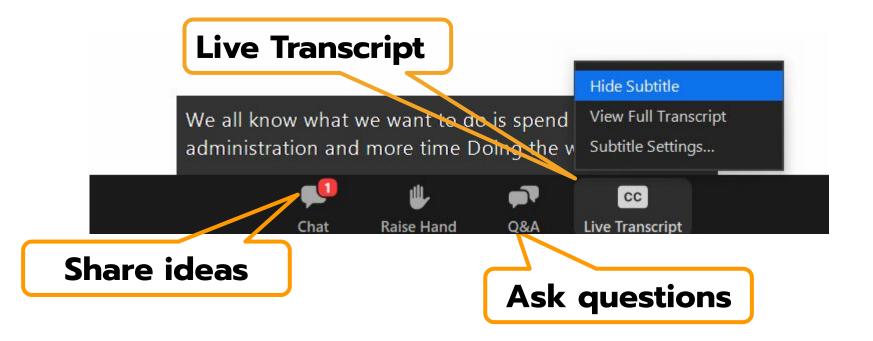

#### Housekeeping

Dial in audio access: +1 669 900 6833

We will share the slides and recording of this session with you via email later today.

Any questions we are not able to answer live or in the Q&A will be addressed after the session via a follow-up.