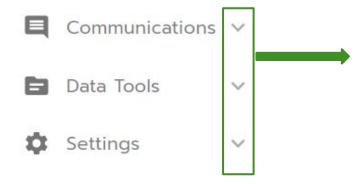

#### Left-side Navigation Bar

- 1. Constituents
- 2. Groups
- 3. Reports
- 4. Communications
- 5. Data Tools
- 6. Settings
- 7. Kindful (if you have this add-on)