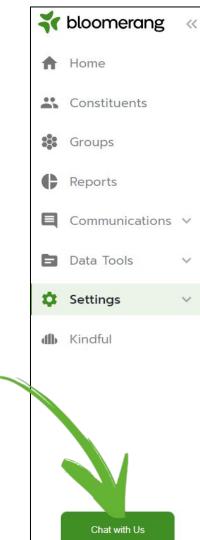

#### Left-side Navigation Bar

- 1. Constituents
- 2. Groups
- 3. Reports
- 4. Communications
- 5. Data Tools
- 6. Settings
- 7. Kindful (if you have this add-on)