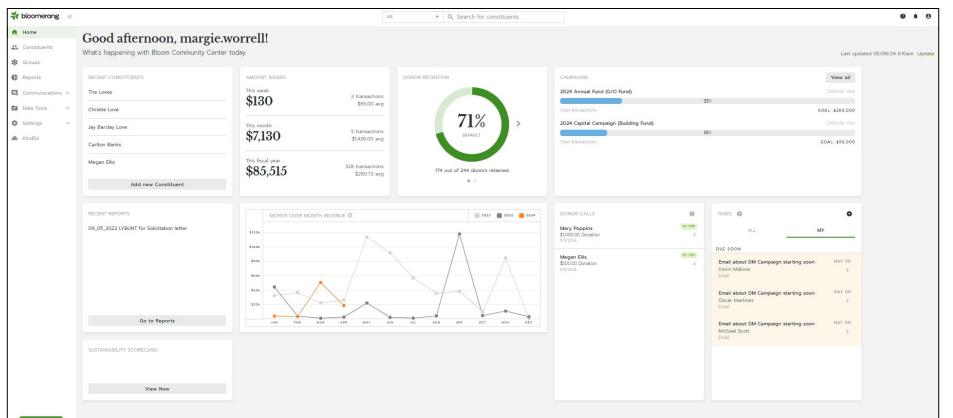

#### Tiles

- 1. Search bar
- 2. Recent Constituents, Recent Reports
- 3. Amount Raised, Donor Retention Wheel, Campaigns, Month-over-Month Revenue
- 4. Donor Calls and Tasks
- 5. Upper Right–Notifications, Knowledgebase, Log out, Update info

#### Left-side Navigation Bar

- 1. Constituents
- 2. Groups
- 3. Reports
- 4. Communications
- 5. Data Tools
- 6. Settings
- 7. Kindful (if you have this add-on)

### Your Bloomerang Dashboard