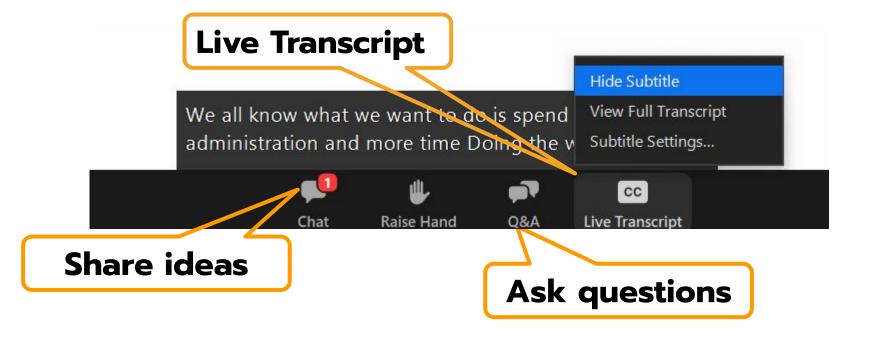

## Welcome to Bloomerang Academy

Thank you for joining us!

Please tell us where you are joining us from and what the weather is like where you are....drop it in the CHAT!