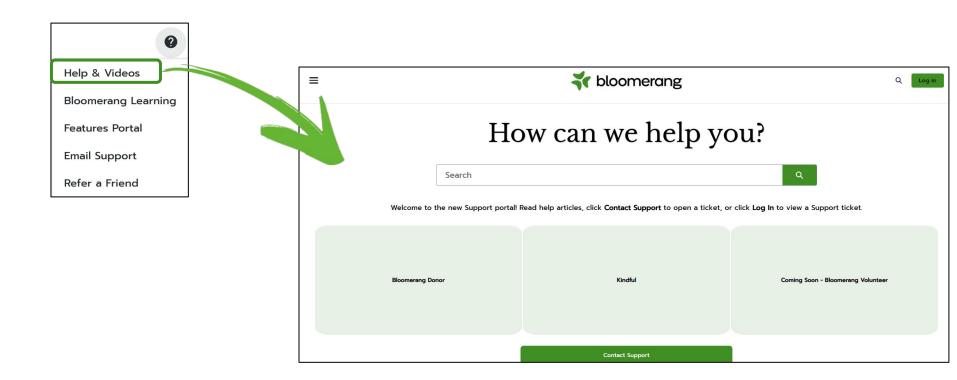

#### Bloomerang Knowledgebase and Support Portal

Bloomerang Learning – our new on-demand learning platform