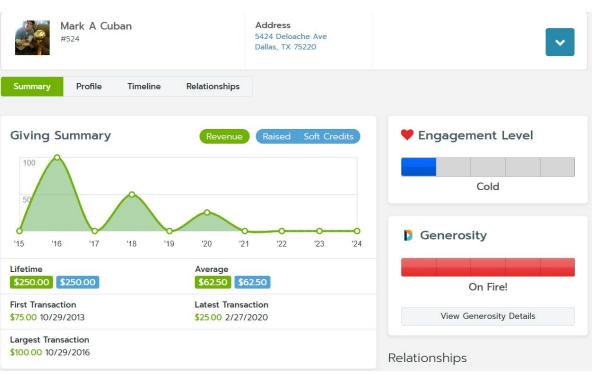

**Giving Summary** 

#### Individuals

- Individuals make large gifts too
- Can possess multiple philanthropic vehicles
- Will require interviews or face-to-face meetings to secure these gifts

| Mark A Cuban<br>#524                                 | Address<br>5424 Deloache Ave<br>Dallas, TX 75220 |           |      | ~                   |
|------------------------------------------------------|--------------------------------------------------|-----------|------|---------------------|
| Summary Profile Timeline Relationships               |                                                  |           |      |                     |
| Generosity Details                                   |                                                  | D Update  | Back | View in DonorSearch |
|                                                      |                                                  |           |      |                     |
| Largest Charitable Gift<br>\$1,000,000 - \$5,000,000 | Profile Accurac<br>High                          | су        |      |                     |
| Wealth Capacity<br>\$10,000,000 - \$100,000,000      | Annual Fund Li<br>High                           | ikelihood |      |                     |
| Has Business Affiliation<br>Yes                      | Major Gift Like<br>High                          | lihood    |      |                     |
| Constituents Screened<br>Mark Cuban                  |                                                  |           |      |                     |