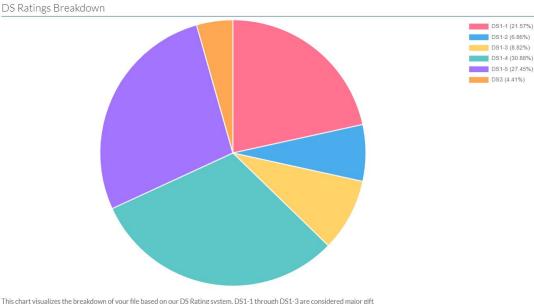

This chart visualizes the breakdown of your file based on our DS Rating system. DS1-1 through DS1-3 are considered maj prospects based on external markers. Your file has approximately **37%** major gift opportunity.