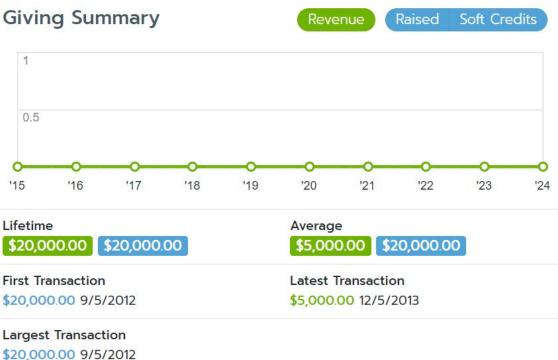

s Possible

#### **Executive Analysis**

### Main Details Analysis Date Jul 08, 2024

Batch Name DemoDataIDP (edited) Records Reviewed 204

#### 😫 Client Reported Data

| Most Recent Gift | 2013        |
|------------------|-------------|
| Earliest Gift    | 1999        |
| Giving Span      | 15 years    |
| Total Giving     | \$3,969,583 |

#### 🏛 Total Likely Giving

| Charitable | \$24,008,774<br>(2,397 gifts) |
|------------|-------------------------------|
| Political  | \$3,111,067<br>(2,640 gifts)  |

Opportunity 🕅

Total Opportunity 1 to 7





This chart visualizes the breakdown of your file based on our DS Rating system. DS1-1 through DS1-3 are considered maj prospects based on external markers. Your file has approximately **37%** major gift opportunity.



**Giving Summary** 



#### **Corporations and Foundations**

- Foundations and Corporations are key institutions for reaching our goals
- Help to close large gaps
- Can take longer to realize





#### Individuals

- Individuals make large gifts too
- Can possess multiple philanthropic vehicles
- Will require interviews or face-to-face meetings to secure these gifts



| Mark A Cuban<br>#524                                 | Address<br>5424 Deloache Ave<br>Dallas, TX 75220 |           |      | ~                   |
|------------------------------------------------------|--------------------------------------------------|-----------|------|---------------------|
| Summary Profile Timeline Relationships               |                                                  |           |      |                     |
|