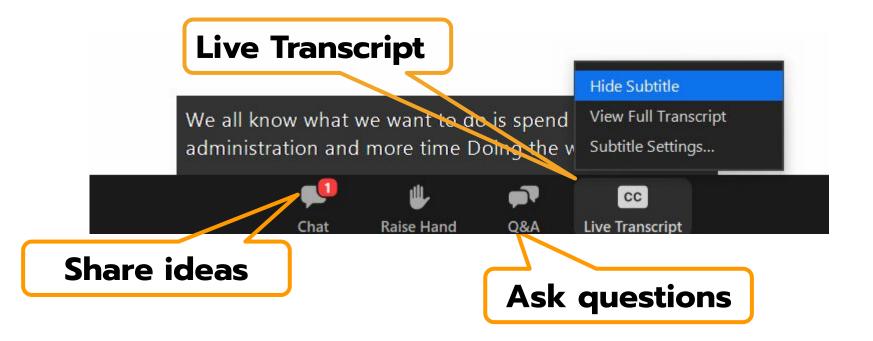

## Housekeeping

## Housekeeping

Our dial in number in case you need it today: +1 669 900 6833

We will share the slides and recording of this session with you via email later today.

Any questions we are not able to answer live or in the Q&A will be addressed after the session via a follow-up.

If you need further assistance, please reach out to <a href="mailto:support@bloomerang.com">support@bloomerang.com</a>. Our support team is amazing!