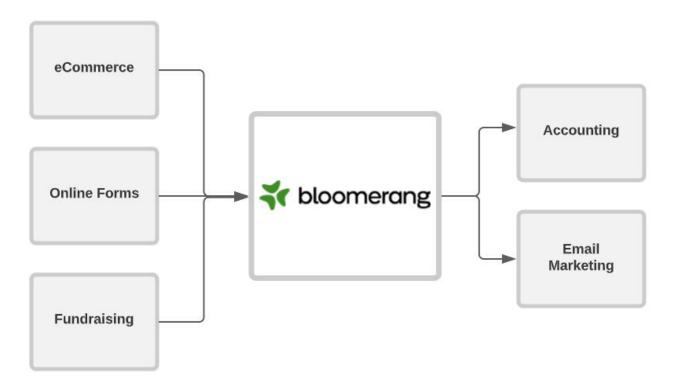

#### Common Automations

- Fundraising apps
- Email marketing
- Accounting
- eCommerce

- Event registration
- Reporting dashboards
- Notifications
- Online data collection forms