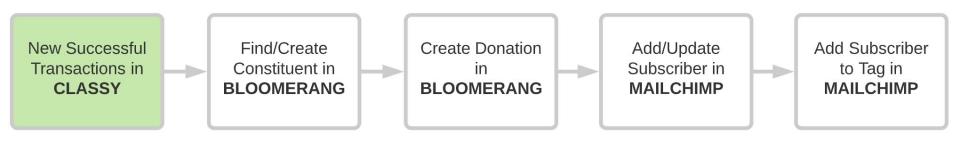

#### **Classy + Bloomerang**

#### October

Learn how to set up an integration between Classy, a fundraising app, and Bloomerang.