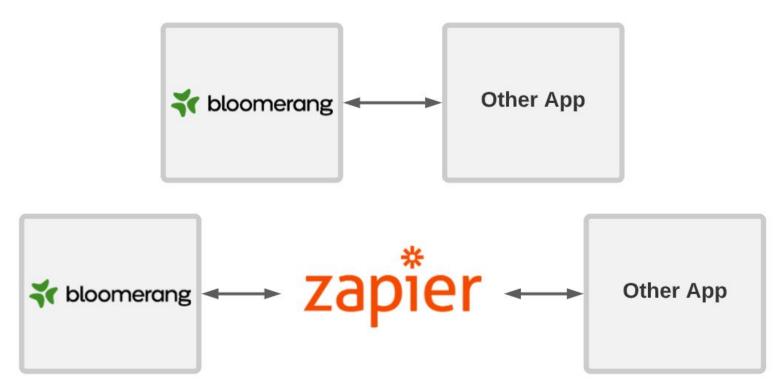

## Types of integrations

Zapier vs. native

### Why pursue Zapier integrations?

- No native integration exists
- Native integration does not align with organization's use case
- High level of customization required
- Desired functionality is not provided in native integration
- Multi-app automations