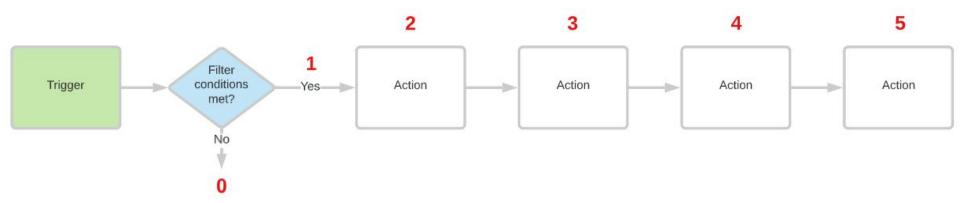

ost common automations for Bloomerang?



#### Common Automations

- Fundraising apps
- Email marketing
- Accounting
- eCommerce

- Event registration
- Reporting dashboards
- Notifications
- Online data collection forms



# What are some of your favorite Bloomerang automations?



#### **Favorite Automations**

- Bloomerang to Bloomerang
- Dashboards
- Notifications
- Drip email campaigns



# How much does Zapier cost?



### Zapier Cost

- Tiers based on different task allotments per month
- Average cost is \$20-\$75/month
- 15% discount available for non-profits
- Upgrade / downgrade as needs change
- Bloomerang Zapier app is free to use!



# What is a task in Zapier?



#### Tasks

- An action your Zap successfully completes
- What counts as a task?
- What doesn't count as a task?





# What happens if we hit our task limit in Zapier?



#### Task Limit

- Each pricing plan has a different task limit per month
- Zapier will providing notification when you hit 80% of allotment
- Tasks get placed in a "held" status for 30 days
- Can replay tasks when usage resets or subscription is upgraded



Q&A





# How do we connect Constant Contact and Bloomerang?



### Bloomerang > Constant Contact

- Triggering events
  - New Constituent
  - Updated Constituent
  - New Transaction
- Actions
  - Find or Create Contact
  - Update Contact
- Cannot map to custom fields



### Constant Contact > Bloomerang

- New Contact
  - Find or Create Constituent in Bloomerang
  - Recommend only syncing when there is a First/Last Name
- New Email Open
  - Create an Interaction or Note



# D